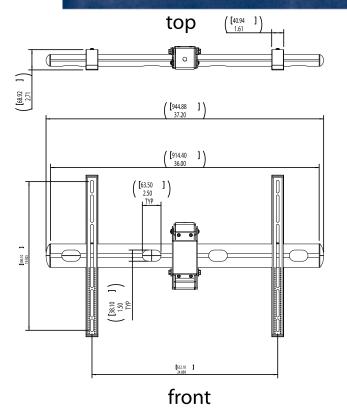

## SPECIFICATIONS

Part Number: ECM-3763S

Part Number: ECM-3763D

Dimensions are in inches and millimeters [mm].